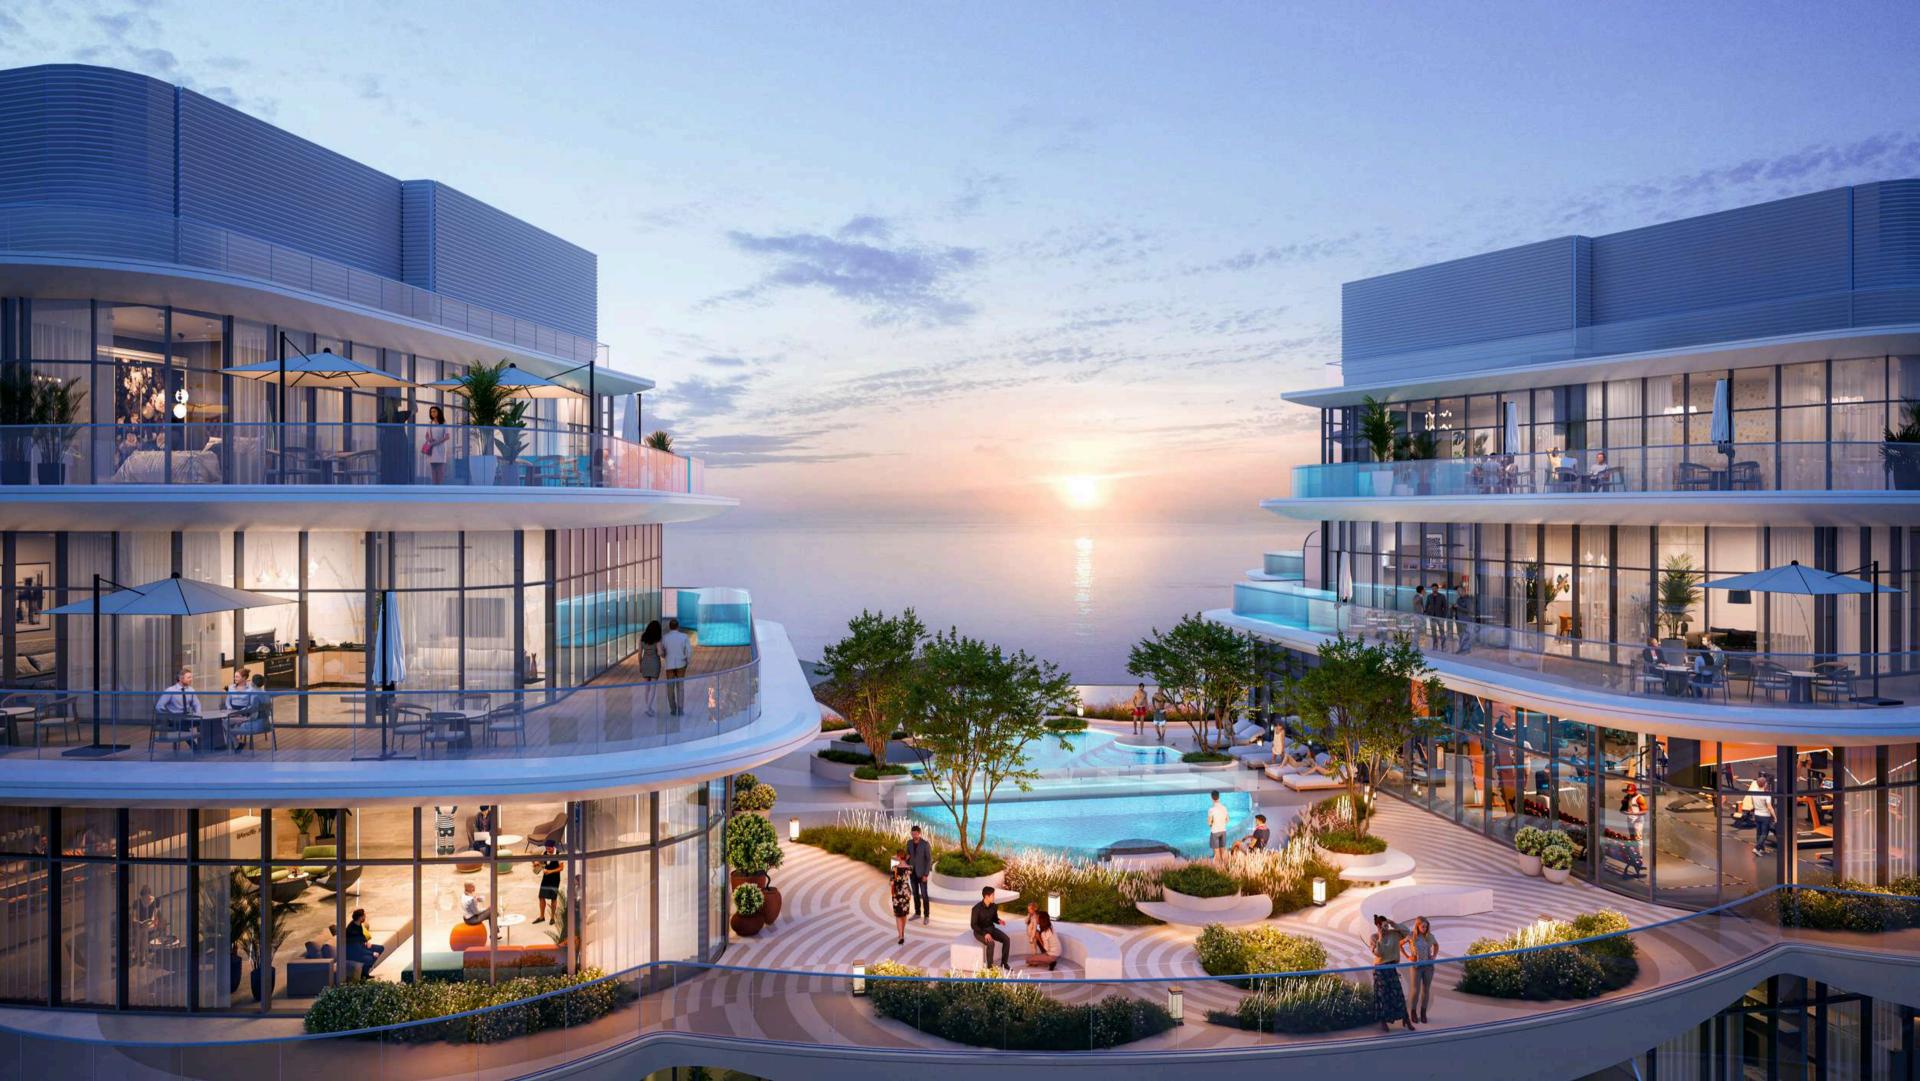

The main entrance, positioned at the podium's top level, elevates the sense of luxury as vehicles ascend 5 meters above street level to reach the ceremonial drop-off point serving both buildings.

Each building boasts a double-height entrance lobby, ensuring a visual and physical connection between the arrival point and the exquisitely designed landscape, adorned with lush plantations and abundant water features. As the buildings ascend, they feature stepped-back floors, visually evoking the splendour of the mountain and providing expansive terraces for the apartments behind.

The top floor of each building houses penthouses with vast terraces, epitomizing *ultimate luxury and privacy*.

The architecture of the building gives the impression of two interconnected blocks, forming an inner paradise of landscape. These structures appear to open their arms in a welcoming gesture to visitors.