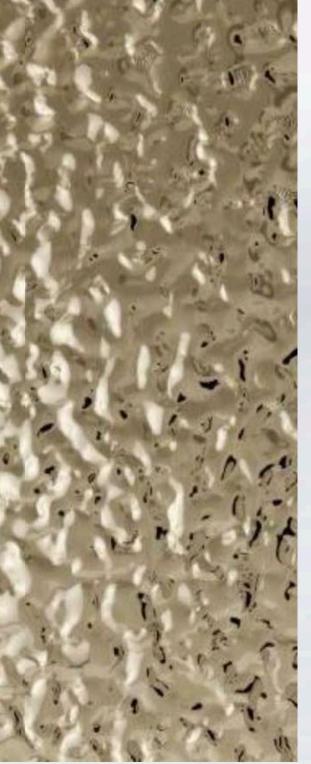

## Textures

## Materials

The cornerstone of the design concept is the biomimicry of natural elements using *materials that* resonate and reflect the features of nature into the interiors of urban residences.

Stones with veins reciprocating the sand, and metal finishes basking the glare of the sun on the water during golden hour and the azure of water.