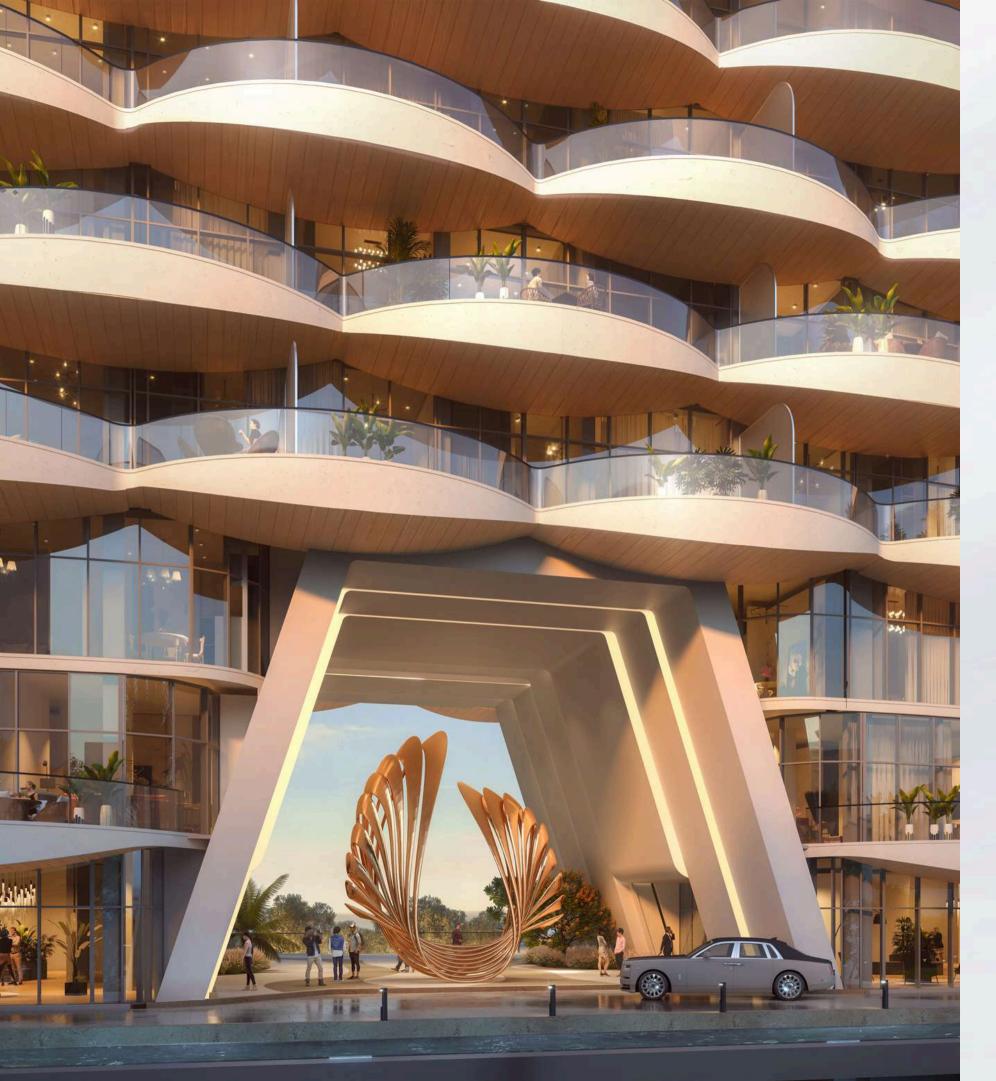

The main entrance, positioned at the podium's top level, elevates the sense of luxury as vehicles ascend 5 meters above street level to reach the ceremonial drop-off point serving both buildings.

Each building boasts a double-height entrance lobby, ensuring a visual and physical connection between the arrival point and the exquisitely designed landscape, adorned with lush plantations and abundant water features. As the buildings ascend, they feature stepped-back floors, visually evoking the splendour of the mountain and providing expansive terraces for the apartments behind.

The top floor of each building houses penthouses with vast terraces, epitomizing *ultimate luxury and privacy*.

The architecture of the building gives the impression of two interconnected blocks, forming an inner paradise of landscape. These structures appear to open their arms in a welcoming gesture to visitors.