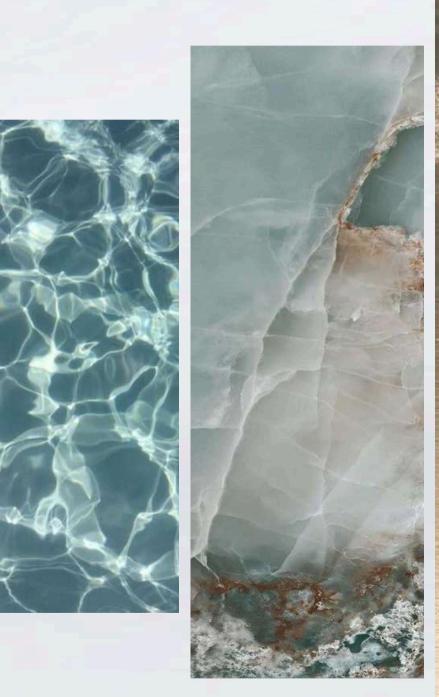

## Textures

## Materials

The cornerstone of the design concept is the biomimicry of natural elements using *materials that* resonate and reflect the features of nature into the interiors of urban residences.

Stones with veins reciprocating the sand, and metal finishes basking the glare of the sun on the water during golden hour and the azure of water.