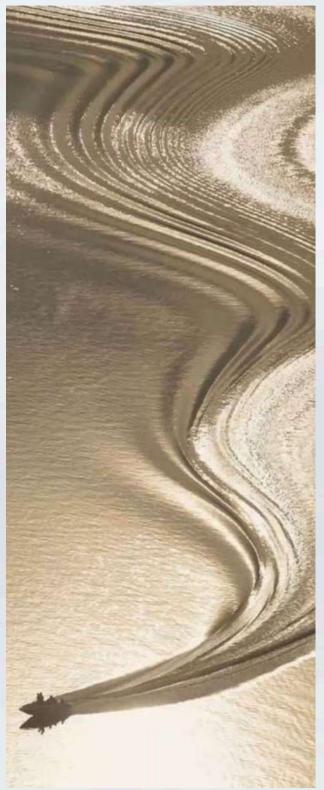

## Textures

## Materials

The cornerstone of the design concept is the biomimicry of natural elements using *materials that* resonate and reflect the features of nature into the interiors of urban residences.

Stones with veins reciprocating the sand, and metal finishes basking the glare of the sun on the water during golden hour and the azure of water.