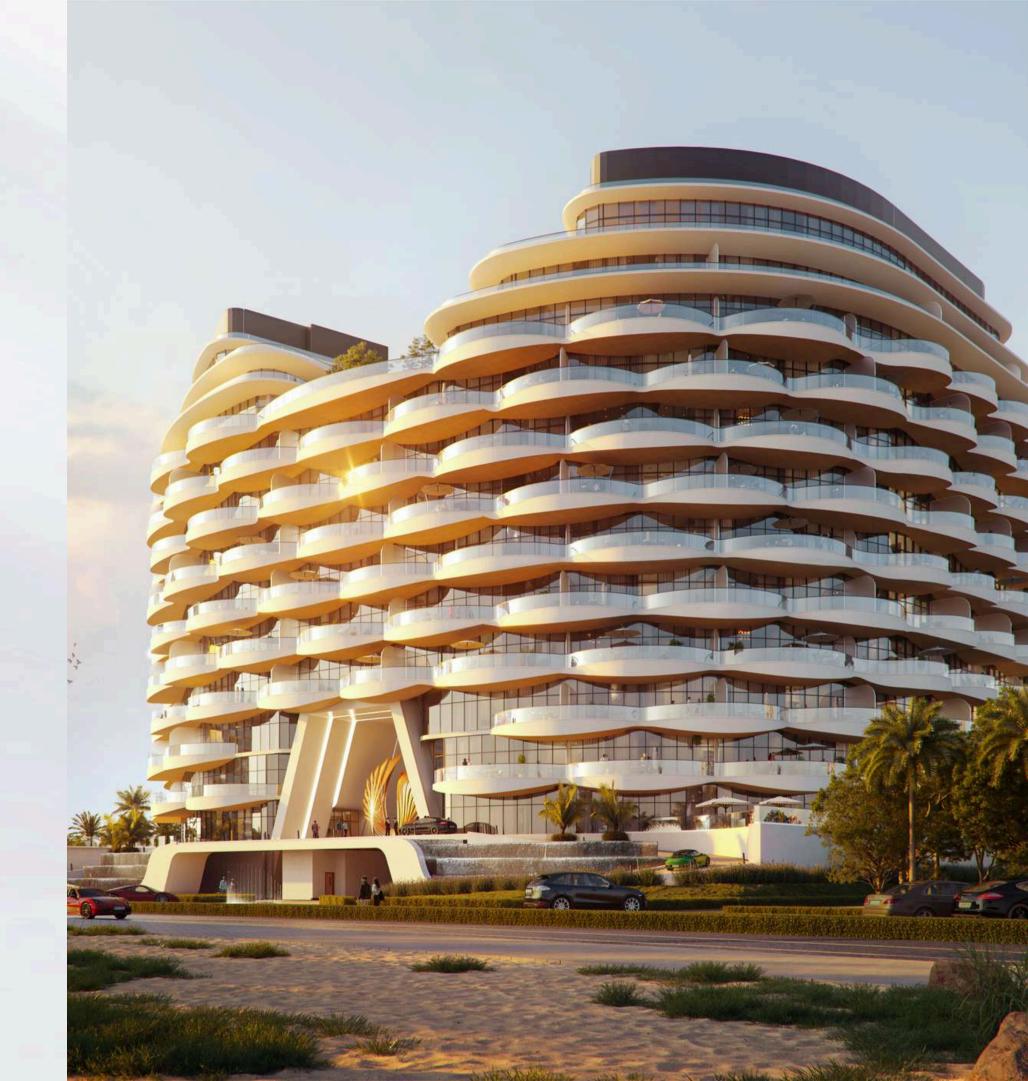

## AQUIAARC BY BNW DEVELOPMENTS

Inspired by the awe-inspiring landscape of Ras Al Khaimah, where the majestic Jais Mountain stands proudly to create a mesmerizing panorama and unforgettable experience, the design of AQUA ARC reflects the grandeur of the peaks embracing each other to form a stunning valley.

The main entrance, positioned at the podium's top level, elevates the sense of luxury as vehicles ascend 5 meters above street level to reach the ceremonial drop-off point serving both buildings.

Each building boasts a double-height entrance lobby, ensuring a visual and physical connection between the arrival point and the exquisitely designed landscape, adorned with lush plantations and abundant water features. As the buildings ascend, they feature stepped-back floors, visually evoking the splendour of the mountain and providing expansive terraces for the apartments behind.

The roof of the podium features openings and holes that offer glimpses of caves etched into the Jais Mountain range, complemented by cascading water and various outdoor activities, enhancing the allure of this Hidden Gem.