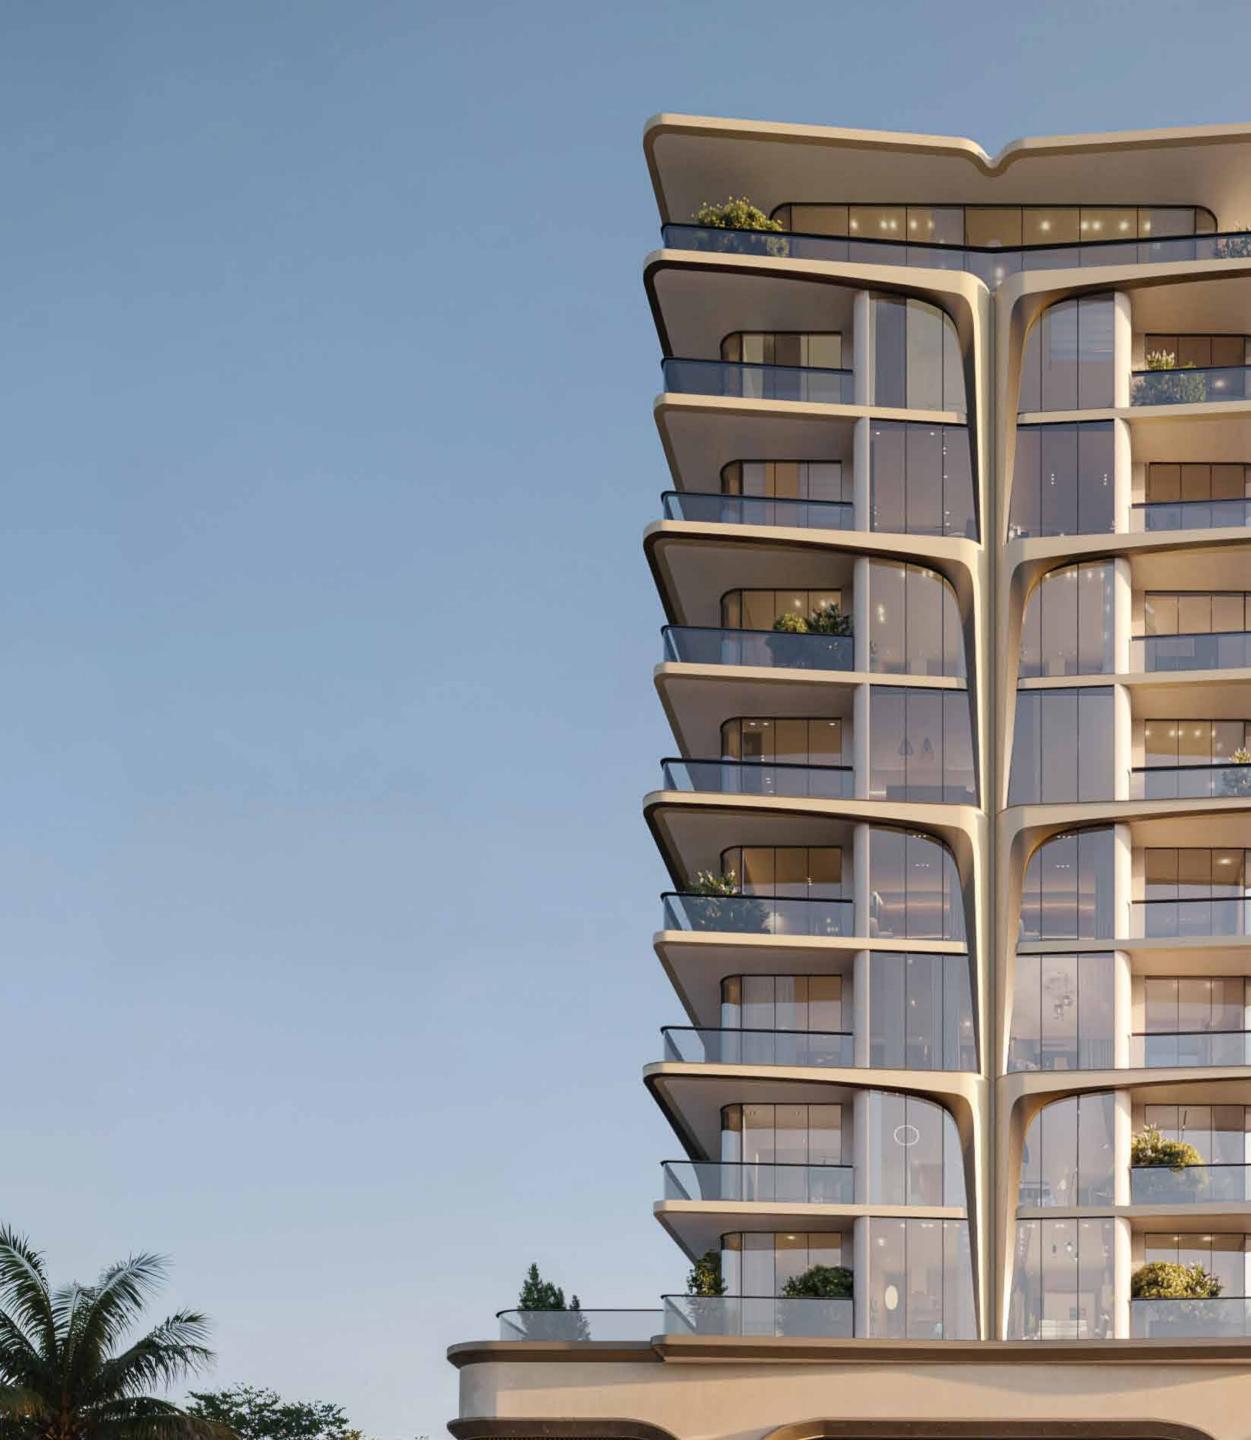

### Iconic Facade

The facade of Trillium Heights is a masterpiece of inspiration, evoking the sleek and elegant lines reminiscent of the iconic symbol of the Tesla car. This exclusive and futuristic approach distinguishes Trillium Heights, incorporating innovative design elements that redefine the essence of contemporary architecture. Rising gracefully over nine stories, Trillium Heights features a unique double-height podium car park, complemented by rooftop gym amenities.

### The Architecture

Upon approaching Trillium Heights, your gaze is immediately drawn to its captivating facade – a seamless fusion of contemporary aesthetics and groundbreaking design.

The gracefully curved facade effortlessly directs your eyes upward, where glass fiber reinforced concrete (GFRC) panels embellish the exterior, infusing a sense of modern sophistication and seamlessly harmonizing the building with its urban environment.