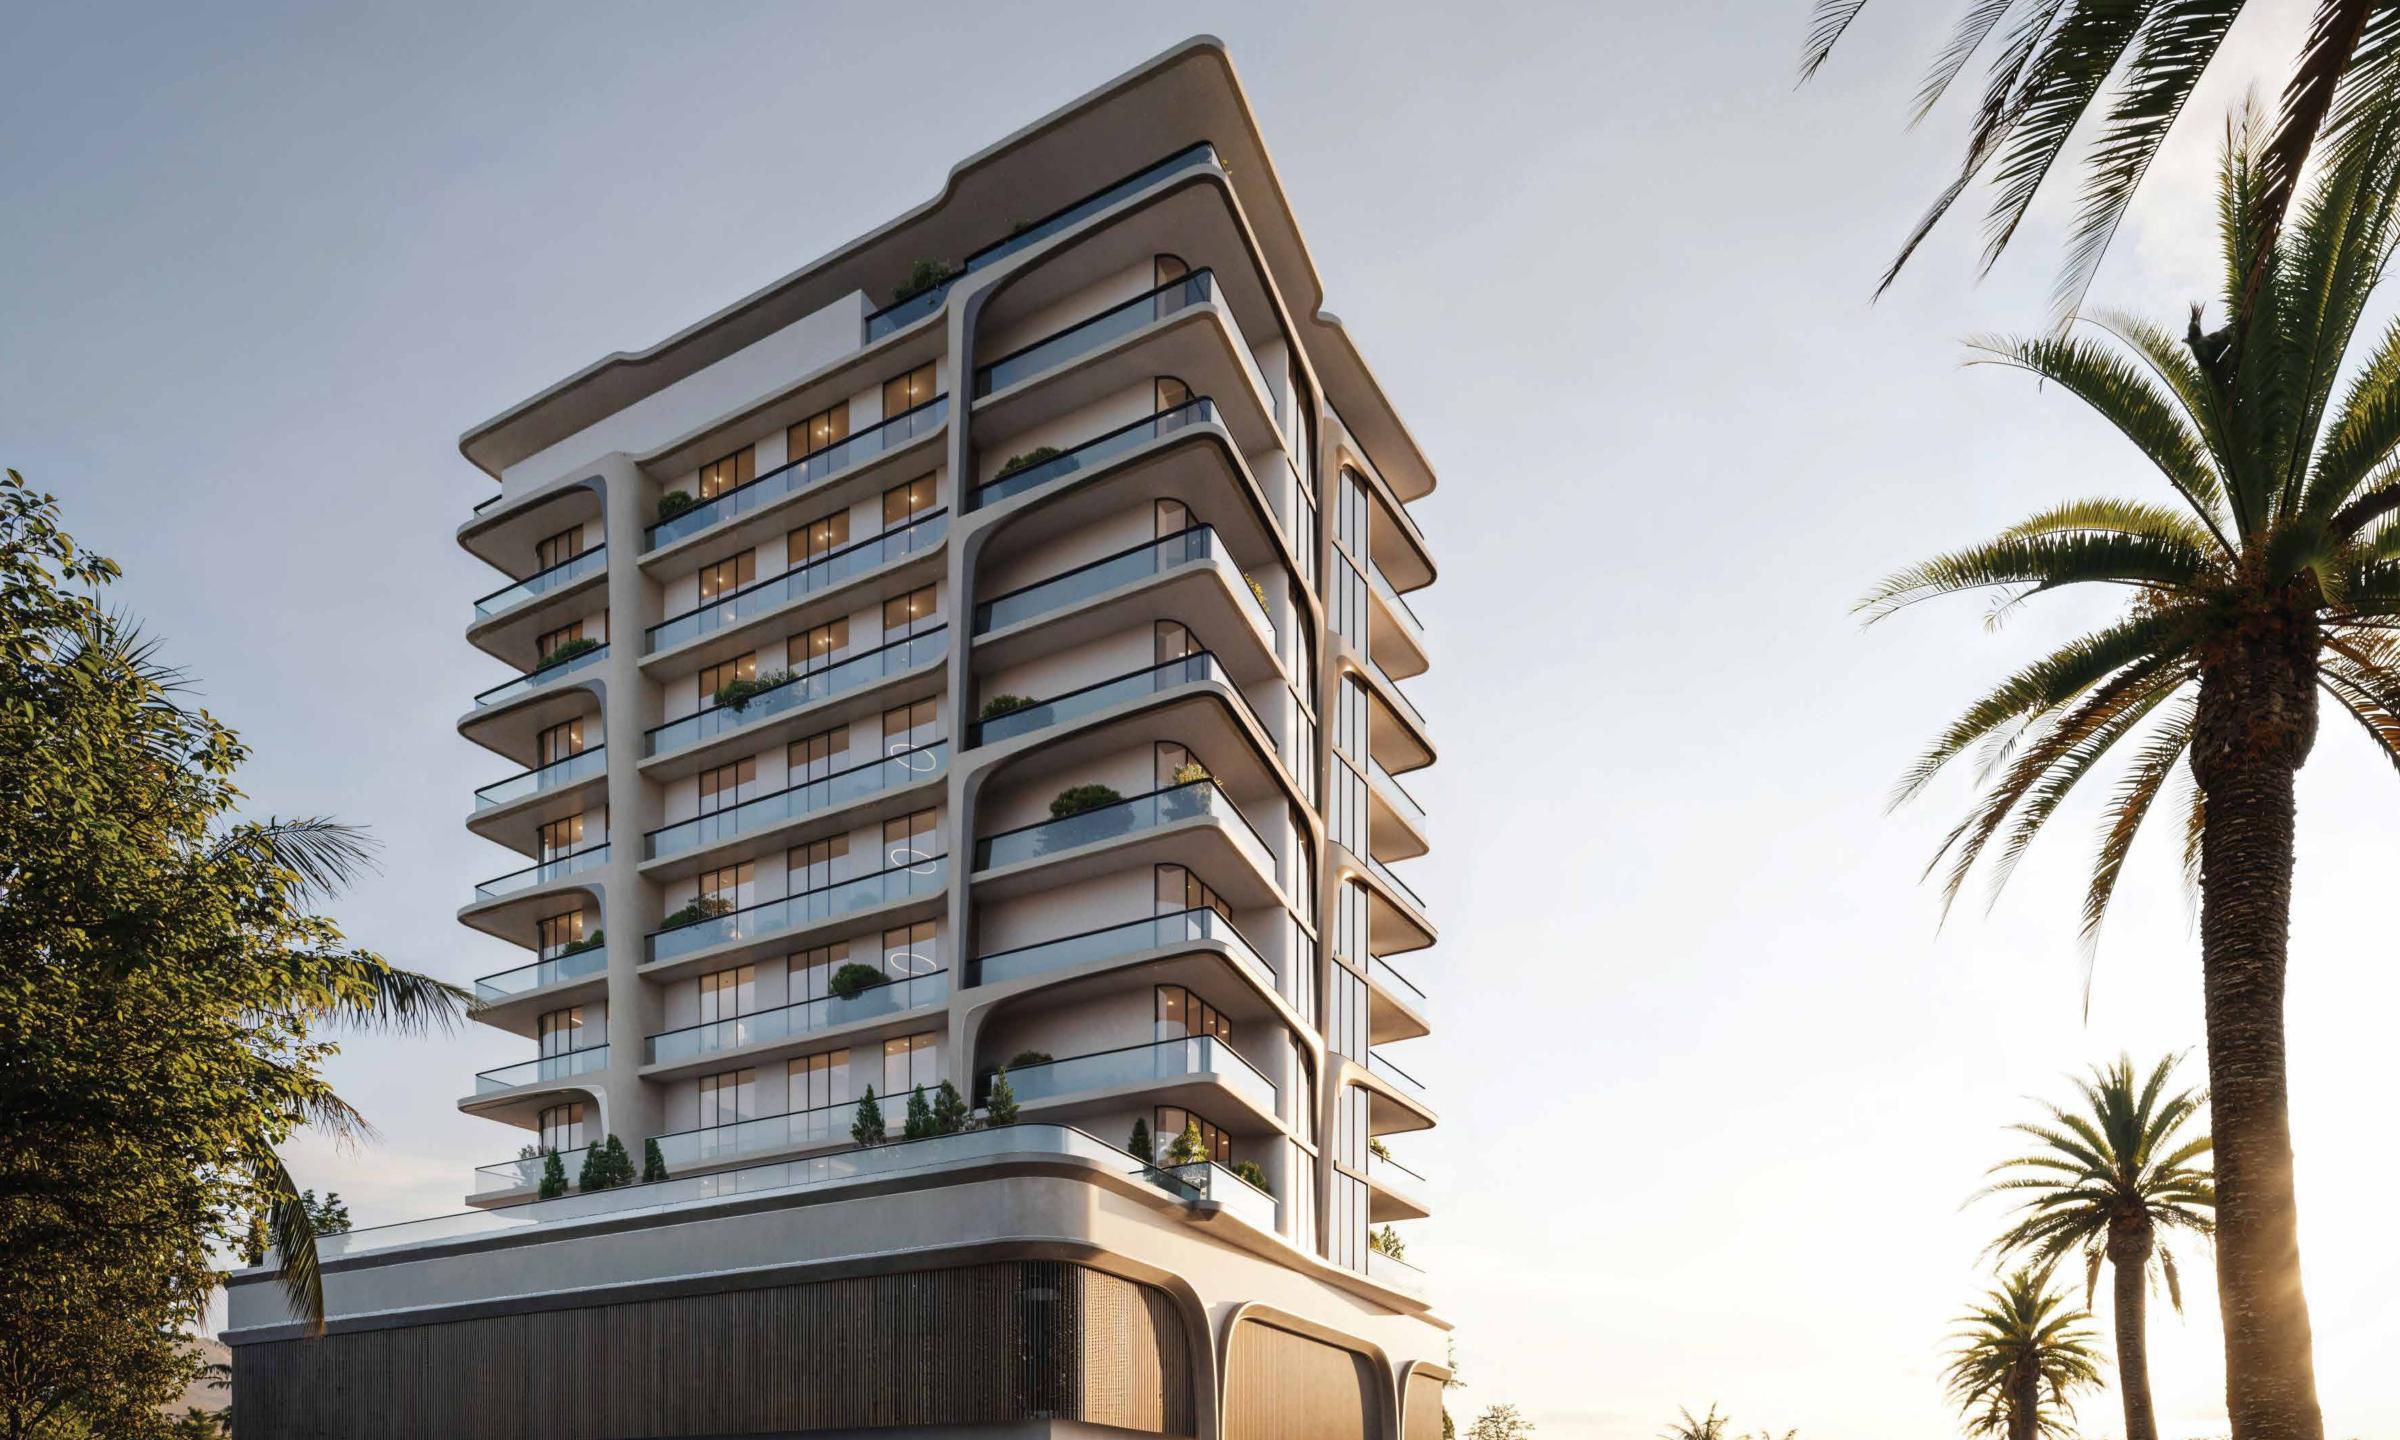

### Iconic Facade

The facade of Trillium Heights is a masterpiece of inspiration, evoking the sleek and elegant lines reminiscent of the iconic symbol of the Tesla car. This exclusive and futuristic approach distinguishes Trillium Heights, incorporating innovative design elements that redefine the essence of contemporary architecture. Rising gracefully over nine stories, Trillium Heights features a unique double-height podium car park, complemented by rooftop gym amenities.

### The Architecture

Upon approaching Trillium Heights, your gaze is immediately drawn to its captivating facade – a seamless fusion of contemporary aesthetics and groundbreaking design.

The gracefully curved facade effortlessly directs your eyes upward, where glass fiber reinforced concrete (GFRC) panels embellish the exterior, infusing a sense of modern sophistication and seamlessly harmonizing the building with its urban environment.