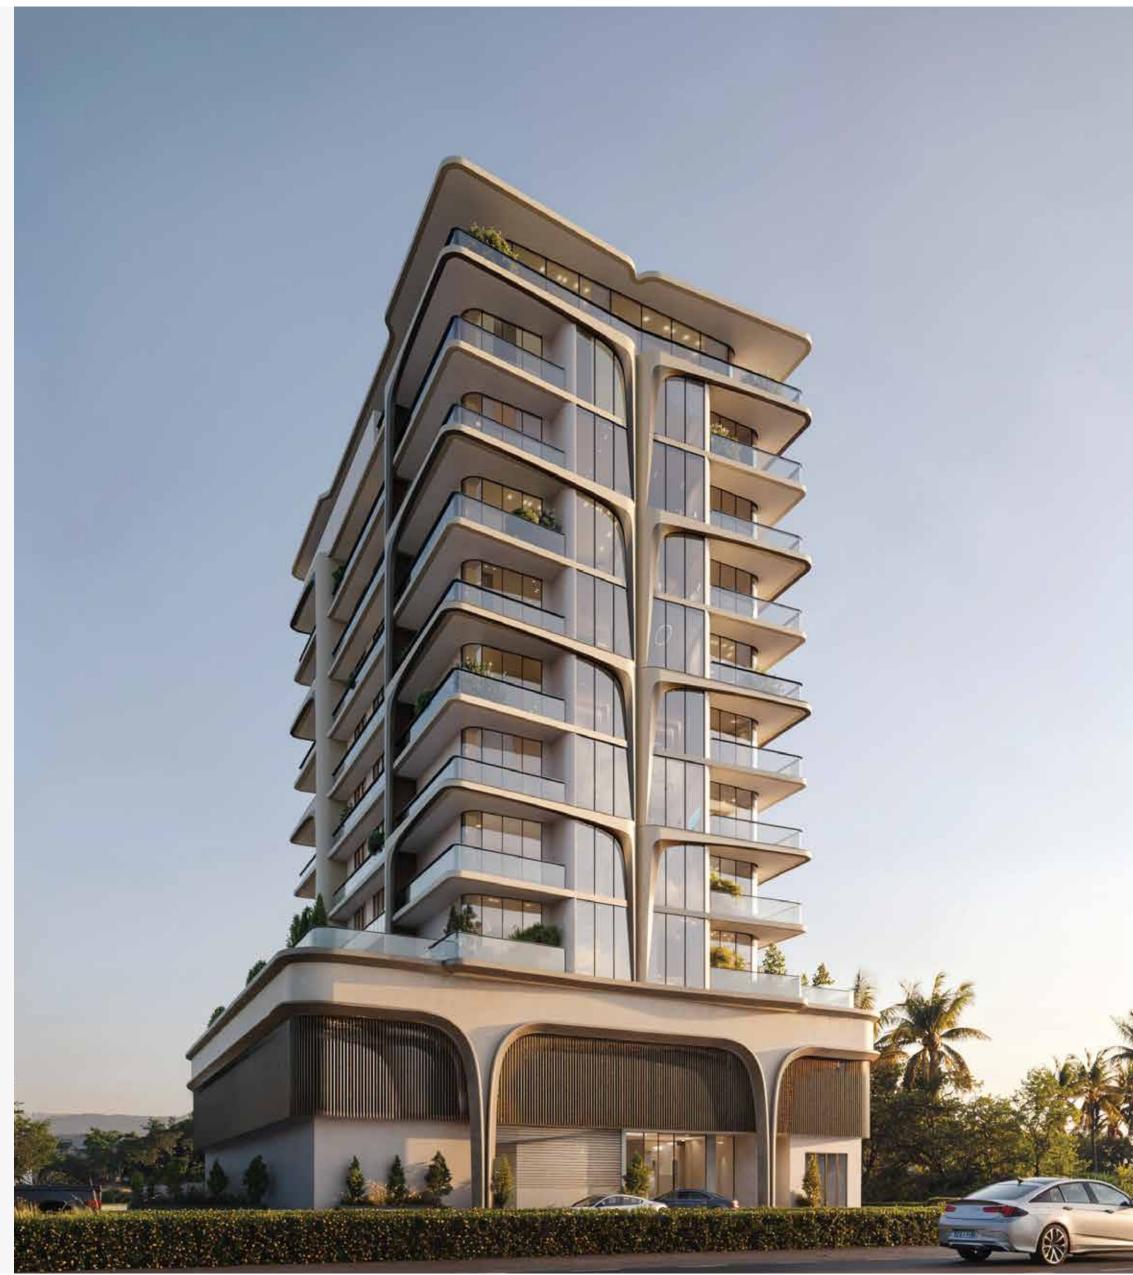

### Iconic Facade

The facade of Trillium Heights is a masterpiece of inspiration, evoking the sleek and elegant lines reminiscent of the iconic symbol of the Tesla car. This exclusive and futuristic approach distinguishes Trillium Heights, incorporating innovative design elements that redefine the essence of contemporary architecture. Rising gracefully over nine stories, Trillium Heights features a unique double-height podium car park, complemented by rooftop gym amenities.

### The Architecture

Upon approaching Trillium Heights, your gaze is immediately drawn to its captivating facade – a seamless fusion of contemporary aesthetics and groundbreaking design.

The gracefully curved facade effortlessly directs your eyes upward, where glass fiber reinforced concrete (GFRC) panels embellish the exterior, infusing a sense of modern sophistication and seamlessly harmonizing the building with its urban environment.