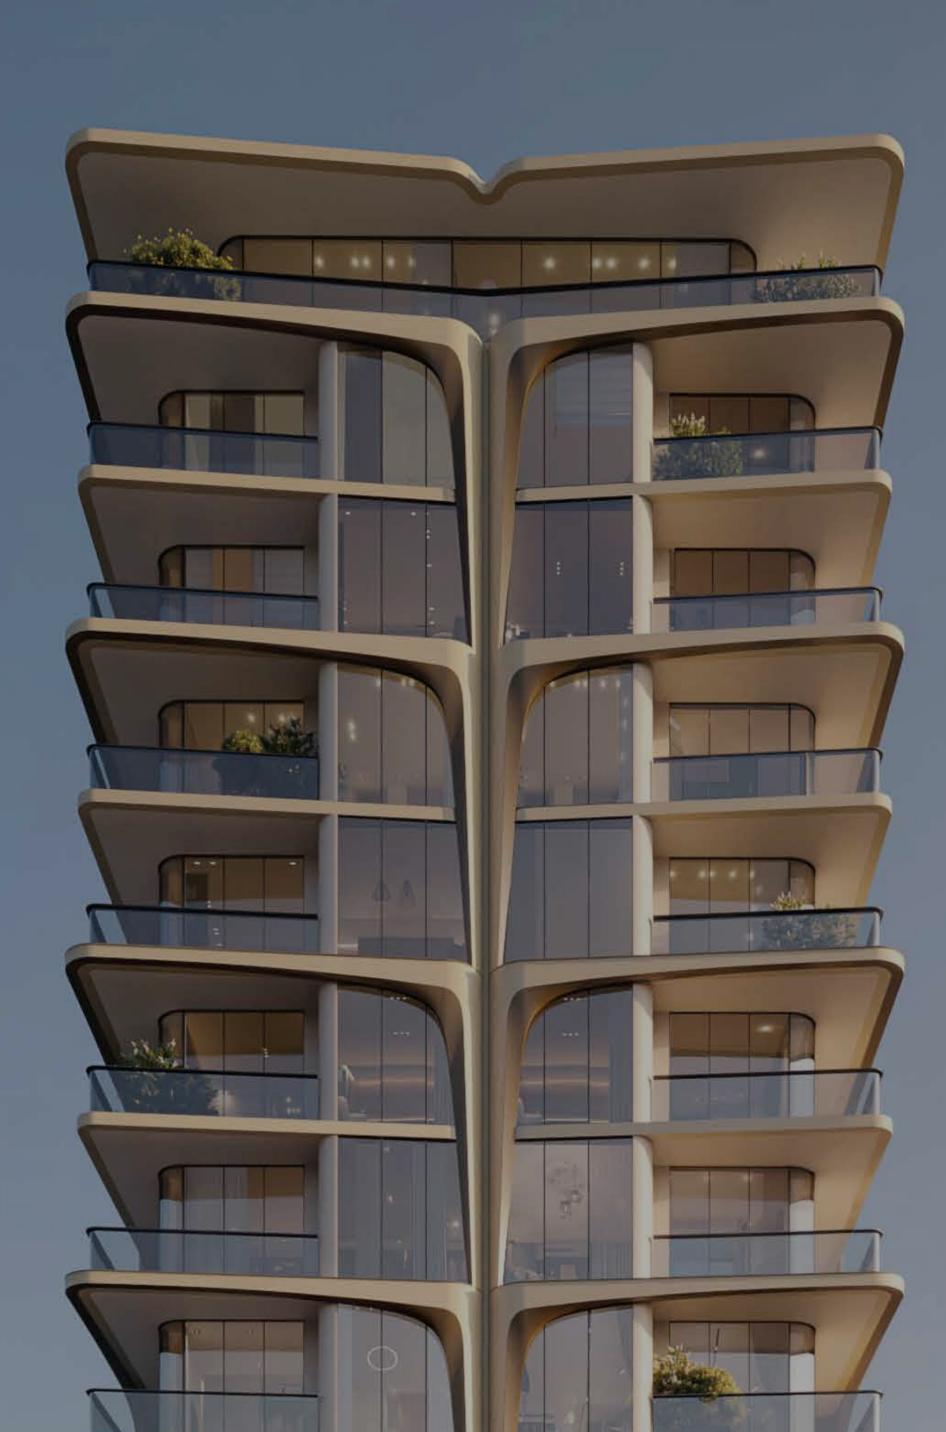

### Iconic Facade

The facade of Trillium Heights is a masterpiece of inspiration, evoking the sleek and elegant lines reminiscent of the iconic symbol of the Tesla car. This exclusive and futuristic approach distinguishes Trillium Heights, incorporating innovative design elements that redefine the essence of contemporary architecture. Rising gracefully over nine stories, Trillium Heights features a unique double-height podium car park, complemented by rooftop gym amenities.

### The Architecture

Upon approaching Trillium Heights, your gaze is immediately drawn to its captivating facade – a seamless fusion of contemporary aesthetics and groundbreaking design.

The gracefully curved facade effortlessly directs your eyes upward, where glass fiber reinforced concrete (GFRC) panels embellish the exterior, infusing a sense of modern sophistication and seamlessly harmonizing the building with its urban environment.