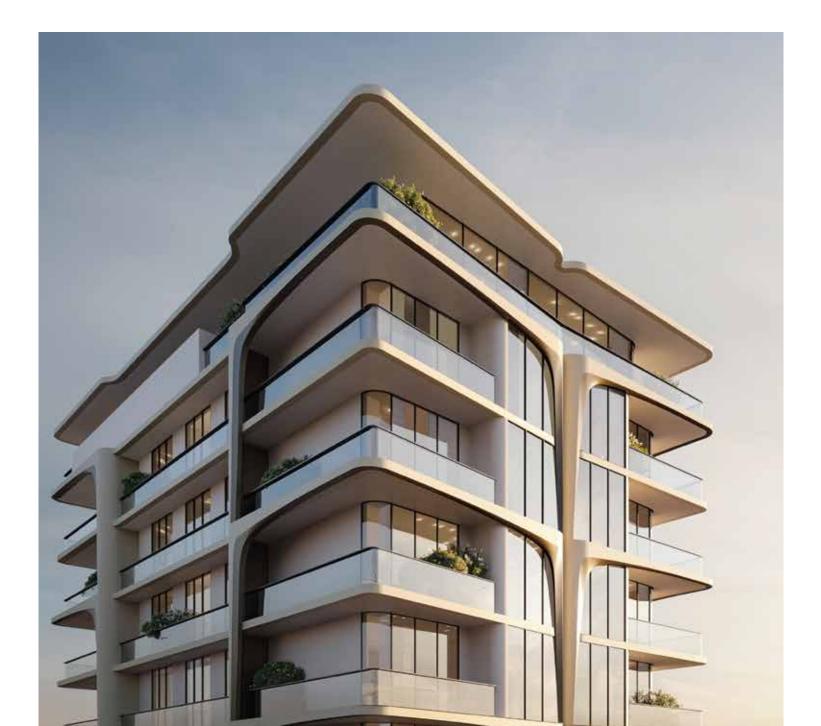

### Iconic Facade

The facade of Trillium Heights is a masterpiece of inspiration, evoking the sleek and elegant lines reminiscent of the iconic symbol of the Tesla car. This exclusive and futuristic approach distinguishes Trillium Heights, incorporating innovative design elements that redefine the essence of contemporary architecture. Rising gracefully over nine stories, Trillium Heights features a unique double-height podium car park, complemented by rooftop gym amenities.

### The Architecture

Upon approaching Trillium Heights, your gaze is immediately drawn to its captivating facade – a seamless fusion of contemporary aesthetics and groundbreaking design.

The gracefully curved facade effortlessly directs your eyes upward, where glass fiber reinforced concrete (GFRC) panels embellish the exterior, infusing a sense of modern sophistication and seamlessly harmonizing the building with its urban environment.