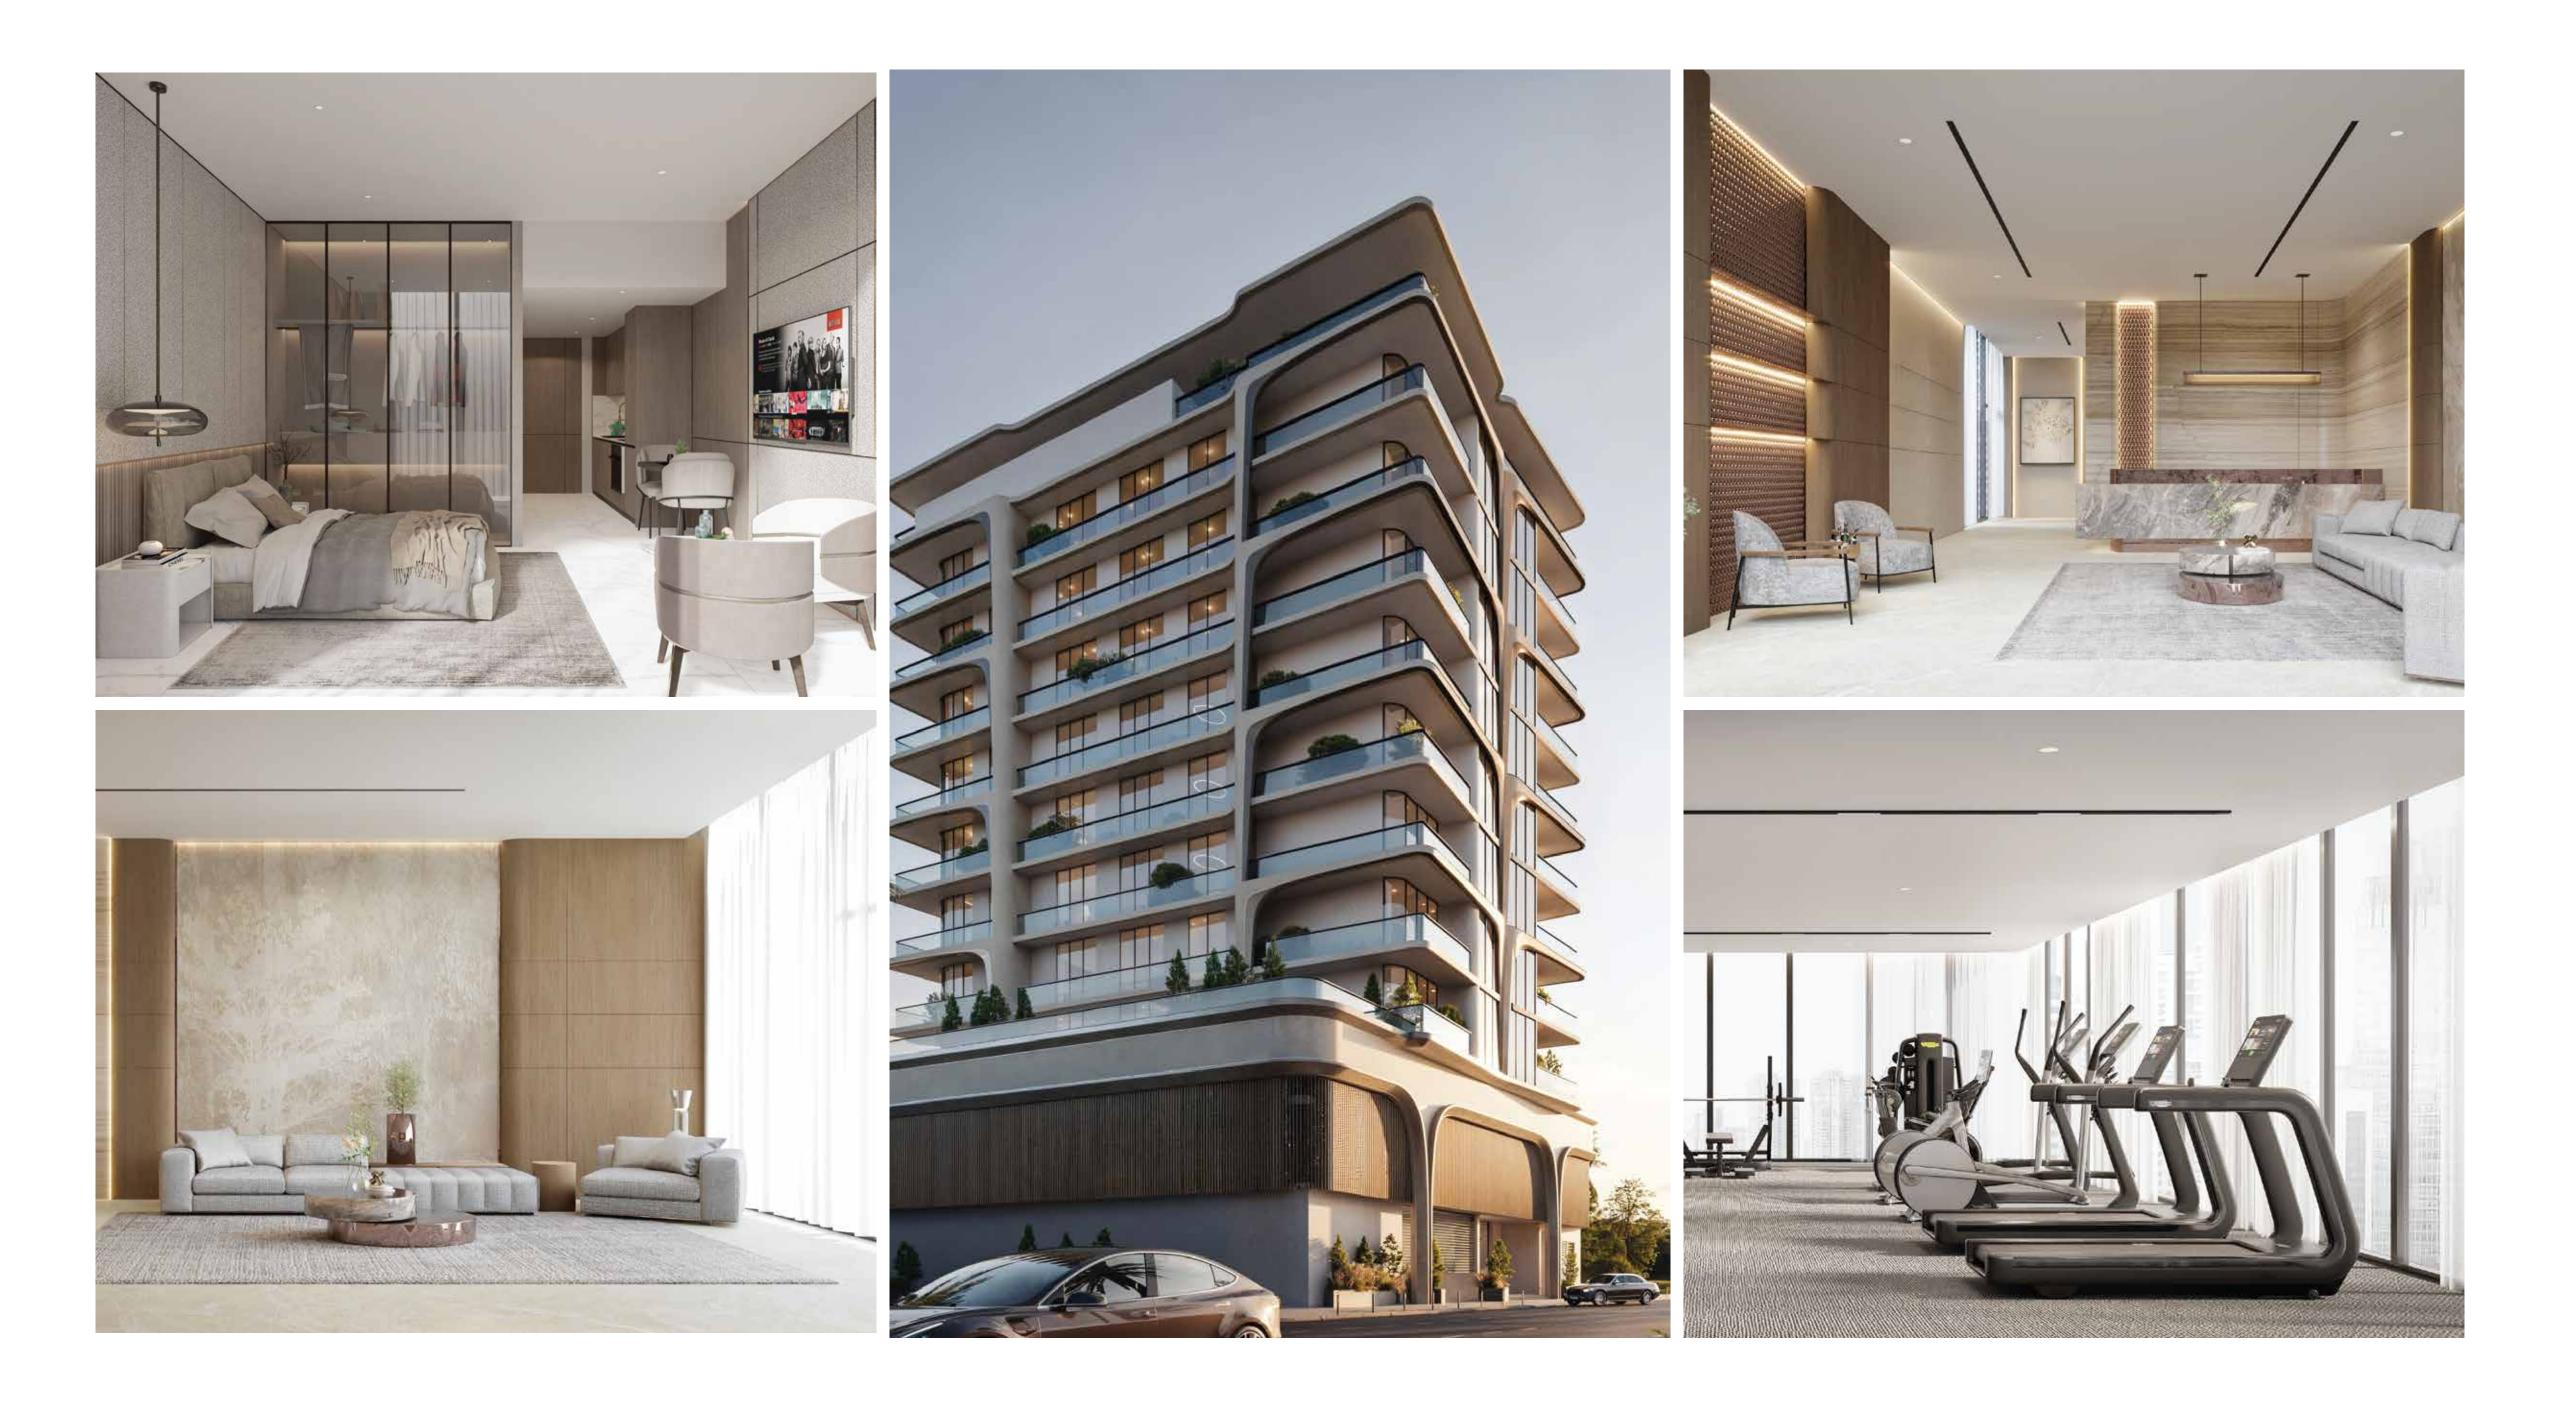

## TRILLIUM HEIGHTS

Indulge in the charm of Trillium Heights, an elegant addition to Dubai's Jumeirah Garden City skyline by EL Prime. Situated in the heart of the city, Trillium Heights exemplifies modern design, seamlessly blending tranquility with urban convenience. Surrounded by iconic landmarks such as the Museum of The Future, Burj Khalifa, Dubai Mall, and Jumeirah Beach, residing in Trillium Heights ensures a seamless connection to the vibrant pulse of the city.

### Iconic Facade

The facade of Trillium Heights is a masterpiece of inspiration, evoking the sleek and elegant lines reminiscent of the iconic symbol of the Tesla car. This exclusive and futuristic approach distinguishes Trillium Heights, incorporating innovative design elements that redefine the essence of contemporary architecture. Rising gracefully over nine stories, Trillium Heights features a unique double-height podium car park, complemented by rooftop gym amenities.

### The Architecture

Upon approaching Trillium Heights, your gaze is immediately drawn to its captivating facade – a seamless fusion of contemporary aesthetics and groundbreaking design.

The gracefully curved facade effortlessly directs your eyes upward, where glass fiber reinforced concrete (GFRC) panels embellish the exterior, infusing a sense of modern sophistication and seamlessly harmonizing the building with its urban environment.

#### Powerhouse a State of Art Workout

Indulge in a rejuvenating workout experience at our spacious, state-of-the-art gym, designed to cater to all fitness preferences, whether you prefer cardio, strength training, or yoga. With its expansive layout and top-of-the-line equipment, each session is elevated, ensuring that you can achieve your fitness goals in a comfortable and inspiring environment.

# Empower Your Body

Trillium Heights' exclusive fitness center, furnished with cutting-edge equipment, offers an inviting environment to tone and build strength. Whether you're a seasoned fitness enthusiast or just starting your journey, our gym provides a stylish space where well-being is cultivated. Residents can pursue their wellness goals with renewed vigor

### The Residence

Trillium Heights is tailored to accommodate various lifestyles, offering a thoughtfully designed selection of living spaces. This encompasses chic studios and modern one-bedroom apartments, each meticulously crafted with meticulous attention to detail. Whether it's the intimate allure of the studios or the contemporary sophistication of the one-bedroom units, Trillium Heights guarantees that every home embodies a seamless fusion of style and excellence. Each residence is carefully planned to deliver a living experience that not only delights the senses but also caters to the distinct requirements and preferences of its residents.

## Your Sanctuary Of Bliss

At Trillium Heights, bathrooms are conceived as serene retreats for self-care and relaxation. With warm finishes and meticulous detailing, they exude a welcoming ambiance, perfect for indulgent cleansing rituals. Subtle ambient lighting enhances the atmosphere, while ample hidden storage ensures a clutter-free space. The spacious rain shower adds a touch of luxury, providing residents with a seamless and rejuvenating experience to begin their daily routines.